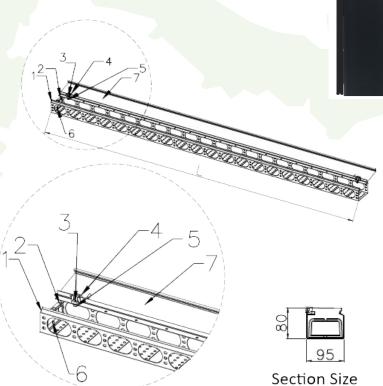

## **Description:**

- · The Vertical Cable Management mounts on standard 28, 42 or 45 U open racks to provide neat and orderly routing of cables and jumpers.
- · The fingers (with smooth borders) in the channel provide enough spaced to allow easy entrance and exit of cables while still maintaining control of the twisted pairs cable bend radius.
- Hinged cover allows cable access without removing cover
- Brackets according TIA-310
- Height: 20U, 890mm (35")
- Section: W 95mm (3.75"); D 80mm (3.15")
- Material: Cold Rolled Steel
- Color: Electrostatic Paint, Black RAL 9005

(mm)