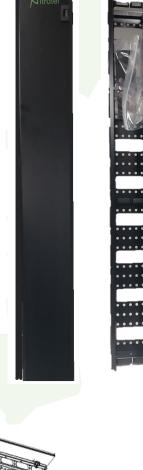

## **Description:**

- · The Vertical Cable Management mounts on standard 28, 42 or 45 U open racks to provide neat and orderly routing of cables and jumpers.
- · The fingers (with smooth borders) in the channel provide enough spaced to allow easy entrance and exit of cables while still maintaining control of the twisted pairs cable bend radius.
- Hinged cover allows cable access without removing cover
- Brackets according TIA-310
- Height: 20U, 890mm (35")
- Section: W 95mm (3.75"); D 80mm (3.15")
- Material: Cold Rolled Steel
- Color: Electrostatic Paint, Black RAL 9005