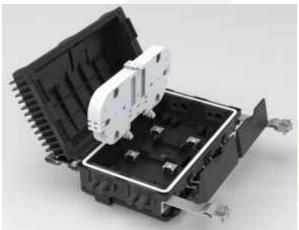

#### Features:

Material: High quality ABS plastic. Max.48 fibers, 2pcs splice tray.

Can load 16pcs SC simplex adapter.

Can load PLC 2x1:8 or 1:16 steel tube type splitter. 8pcs cable ports(4pcs Φ14mm, 4pcs Φ10mm), 16pcs drop cable port for entry & exit.

(A side door)

Specification:

| Model            | Splicing Capacity | Dimension      | Adapter port                   |
|------------------|-------------------|----------------|--------------------------------|
| NT-OTB-08P16DX-A | 48 fibers         | 165x291x115 mm | Max. 16pcs SC simplex adapters |