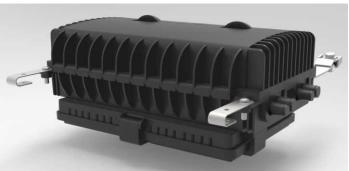

### **Description**

This OTB is a fiber optic terminal box that has two side doors for loading fiber optic splitter & fiber optic adapter, fiber splicing and fiber distribution. It is outdoor aerial handed application.

Waterproof, outdoor aerial hanged, IP66.

Two doors: A side door for fiber splicing, B side door for cable management.

FTTH access network. Telecommunication networks. CATV networks.

Data communications networks.