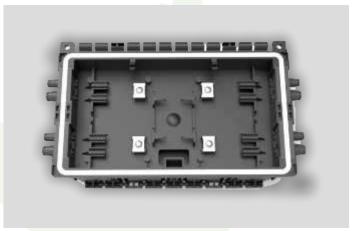

#### Features:

Material: High quality ABS plastic. Max.48 fibers, 2pcs splice tray.

Can load 16pcs SC simplex adapter.

Can load PLC 2x1:8 or 1:16 steel tube type splitter. 8pcs cable ports(4pcs Φ14mm, 4pcs Φ10mm), 16pcs drop cable port for entry & exit.