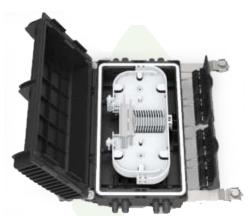

### **Description**

This OTB is a fiber optic terminal box that has two side doors for loading fiber optic splitter & fiber optic adapter, fiber splicing and fiber distribution. It is outdoor aerial handed application.

(A side door)

Specification:

| Model            | Splicing Capacity | Dimension      | Adapter port                   |
|------------------|-------------------|----------------|--------------------------------|
| NT-OTB-08P16DX-A | 48 fibers         | 165x291x115 mm | Max. 16pcs SC simplex adapters |