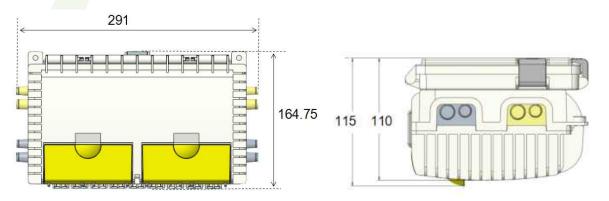

### Dimension: (mm)

(A side door)

Specification:

| Model            | Splicing Capacity | Dimension      | Adapter port                   |
|------------------|-------------------|----------------|--------------------------------|
| NT-OTB-08P16DX-A | 48 fibers         | 165x291x115 mm | Max. 16pcs SC simplex adapters |