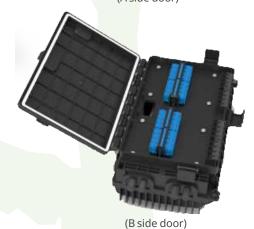

Waterproof, outdoor aerial hanged, IP66.

Two doors: A side door for fiber splicing, B side door for cable management.

FTTH access network. Telecommunication networks. CATV networks.

Data communications networks.