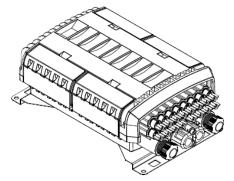

# Fiber Optic Terminal Box

Fiber optic terminal box suitable for optical fiber splicing, distribution and protection. It is reasonable design for fiber arrangement, and for outdoor wall mounted and pole mounted application.

# Features:

- Material: PP+GF
- 24 fibers, with 2pcs splice trays (Max. Can load 4pcs splice trays, 48 fibers)
- Can load 24pcs SC simplex adapter
- Each splice tray can put 1pc 1:8 PLC steel tube type splitter.
- 4pcs Φ18mm entry cable ports (with 2pcs Φ12mm gasket) & 16pcs 4mm drop cable ports
- Wall mounting and pole mounting application
- Waterproof, IP65, outdoor using