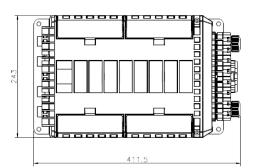

| Model       | Capacity       | Dimension       | Adapter Port              |
|-------------|----------------|-----------------|---------------------------|
| NT-OTB-P037 | Max. 48 fibers | 411.5*243*143mm | 24pcs SC simplex adapters |

# Dimension: (mm)

Œ