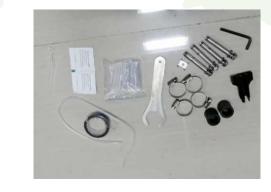

#### Wall-mount and pole mount bracket:

| ltem | Name                           | Specification                | Unit  | Qty      |
|------|--------------------------------|------------------------------|-------|----------|
| 1    | Clamp                          | 18-32 stainless steel        | PCS   | 4        |
| 2    | Inner hexagon spanner          | S5, black                    | PCS   | 1        |
| 3    | Cable tube                     | Outside Φ6mm, plastic, white | Meter | 0.5      |
| 4    | Expansion screw                | M8*70 stainless steel        | PCS   | 4        |
| 5    | Cable tie                      | 3mm*120mm, white             | PCS   | 5        |
| 6    | Insulating tape                | 0.15*17mm*8 yard, black      | PCS   | 1        |
| 7    | Cleaning cloth                 | 6*6/5050 type                | PCS   | 1        |
| 8    | Heat shrinkable protect sleeve | 60MM*2.3*1.0                 | PCS   | 24 or 48 |