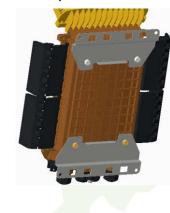

# Fiber Optic Terminal Box

Fiber optic terminal box suitable for optical fiber splicing, distribution and protection. It is reasonable design for fiber arrangement, and for outdoor wall mounted and pole mounted application.