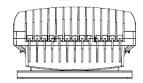

# Features:

- Material: PP+GF
- 24 fibers, with 2pcs splice trays (Max. Can load 4pcs splice trays, 48 fibers)
- Can load 24pcs SC simplex adapter
- Each splice tray can put 1pc 1:8 PLC steel tube type splitter.
- 4pcs Φ18mm entry cable ports (with 2pcs Φ12mm gasket) & 16pcs 4mm drop cable ports
- Wall mounting and pole mounting application
- Waterproof, IP65, outdoor using

# Instruction:

1-Cable entry port

2-Heat shrinkable protection sleeve

3-Cable fixing kit

4-Fiber optic fast connector (can get through output port)