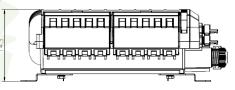

# Features:

- Material: PP+GF
- 24 fibers, with 2pcs splice trays (Max. Can load 4pcs splice trays, 48 fibers)
- Can load 24pcs SC simplex adapter
- Each splice tray can put 1pc 1:8 PLC steel tube type splitter.
- 4pcs Φ18mm entry cable ports (with 2pcs Φ12mm gasket) & 16pcs 4mm drop cable ports
- Wall mounting and pole mounting application
- Waterproof, IP65, outdoor using

| Model       | Capacity       | Dimension       | Adapter Port              |
|-------------|----------------|-----------------|---------------------------|
| NT-OTB-P037 | Max. 48 fibers | 411.5*243*143mm | 24pcs SC simplex adapters |