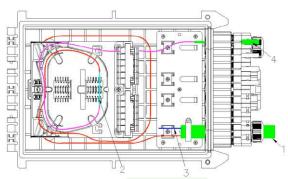

# Instruction:

1-Cable entry port

2-Heat shrinkable protection sleeve

3-Cable fixing kit

4-Fiber optic fast connector (can get through output port)