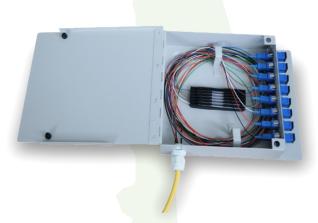

### **Description:**

Fiber optic terminal box (K series) is specially designed for FTTx applications. which suits for jointing fibers pigtail and it protects fiber optic splices and helps in fiber distribution

#### Features:

- Light weight, small size, easy installation
- Provide splice protection of fiber cable and pigtails
- Cold-rolled steel material
- Suitable for SC, FC, ST, LC ... adapters

Heat protect sleeves Cable ties Screws